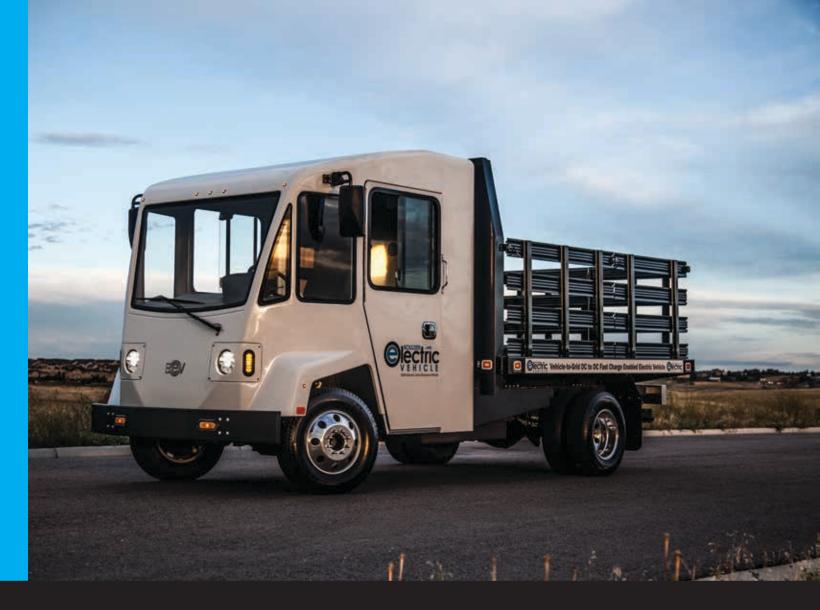

# THE MOST ADVANCED ALL-ELECTRIC TRUCKS ARE AVAILABLE TODAY WORLDWIDE.

The Boulder Electric Vehicle family of all-electric trucks are the most advanced EV's to ever hit the market. Capable of freeway speeds and an impressive 100 mile range on a single charge, our trucks are purpose built with the fleet customer in mind. Available platforms include a delivery van, box truck, service body and stake side work truck. Whatever your end solution may be, Boulder EV is sure to have a model that will suit your needs.

# **THE 500 SERIES**

AVAILABLE **CONFIGURATIONS:** 

BOX STAKE SIDE FLAT BED UTILITY/MAINTENANCE REFRIGERATED BOX