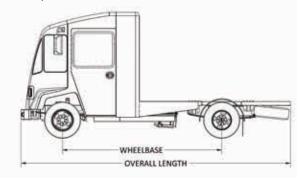

battery pack when the vehicle is coasting or

Headquarters: 1460 Overlook Drive Lafayette, CO 80026

**Manufacturing Support:** 9655 Irondale Avenue Los Angeles, CA 91311

|                | Top Speed | Range   | GVW    | Curb Vehicle | Payload | Overall     | Overall     | Overall    | Wheelbase | Turning     |
|----------------|-----------|---------|--------|--------------|---------|-------------|-------------|------------|-----------|-------------|
|                | (mph)     | (miles) | (lbs)  | Weight (lbs) | (lbs)   | Length (in) | Height (in) | Width (in) | (in)      | Radius (ft) |
| DV-500         | 75        | 100     | 10,500 | 7,400        | 3,100   | 251         | 108         | 80         | 138       | 48          |
| SB-500         | 75        | 80      | 11,500 | 8,400        | 3,100   | 248         | 108         | 95         | 138       | 48          |
| DV-500BX       | 75        | 80      | 10,500 | 7,400        | 3,100   | 255         | 129         | 96         | 138       | 48          |
| FB-500/FB-500s | 75        | 80      | 11,500 | 8,400        | 3,100   | 243         | 108         | 96         | 138       | 48          |
| PS-500         | 75        | 100     | 10,500 | 7,400        | 3,100   | 251         | 108         | 80         | 138       | 48          |