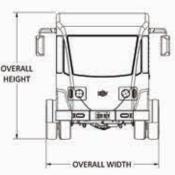

battery pack when the vehicle is coasting or

Headquarters: 1460 Overlook Drive Lafayette, CO 80026

**Manufacturing Support:** 9655 Irondale Avenue Los Angeles, CA 91311

|                | Top Speed | Range   | GVW    | Curb Vehicle | Payload | Overall     | Overall     | Overall    | Wheelbase | Turning     |
|----------------|-----------|---------|--------|--------------|---------|-------------|-------------|------------|-----------|-------------|
|                | (mph)     | (miles) | (lbs)  | Weight (lbs) | (lbs)   | Length (in) | Height (in) | Width (in) | (in)      | Radius (ft) |
| DV-500         | 75        | 100     | 10,500 | 7,400        | 3,100   | 251         | 108         | 80         | 138       | 48          |
| SB-500         | 75        | 80      | 11,500 | 8,400        | 3,100   | 248         | 108         | 95         | 138       | 48          |
| DV-500BX       | 75        | 80      | 10,500 | 7,400        | 3,100   | 255         | 129         | 96         | 138       | 48          |
| FB-500/FB-500s | 75        | 80      | 11,500 | 8,400        | 3,100   | 243         | 108         | 96         | 138       | 48          |
| PS-500         | 75        | 100     | 10,500 | 7,400        | 3,100   | 251         | 108         | 80         | 138       | 48          |