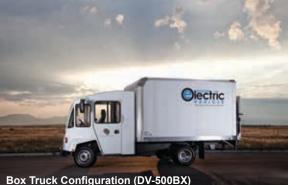

# **THE 500 SERIES**

AVAILABLE **CONFIGURATIONS:** 

BOX STAKE SIDE FLAT BED UTILITY/MAINTENANCE REFRIGERATED BOX

battery pack when the vehicle is coasting or

Headquarters: 1460 Overlook Drive Lafayette, CO 80026

**Manufacturing Support:** 9655 Irondale Avenue Los Angeles, CA 91311

|                | Top Speed | Range   | GVW    | Curb Vehicle | Payload | Overall     | Overall     | Overall    | Wheelbase | Turning     |
|----------------|-----------|---------|--------|--------------|---------|-------------|-------------|------------|-----------|-------------|
|                | (mph)     | (miles) | (lbs)  | Weight (lbs) | (lbs)   | Length (in) | Height (in) | Width (in) | (in)      | Radius (ft) |
| DV-500         | 75        | 100     | 10,500 | 7,400        | 3,100   | 251         | 108         | 80         | 138       | 48          |
| SB-500         | 75        | 80      | 11,500 | 8,400        | 3,100   | 248         | 108         | 95         | 138       | 48          |
| DV-500BX       | 75        | 80      | 10,500 | 7,400        | 3,100   | 255         | 129         | 96         | 138       | 48          |
| FB-500/FB-500s | 75        | 80      | 11,500 | 8,400        | 3,100   | 243         | 108         | 96         | 138       | 48          |
| PS-500         | 75        | 100     | 10,500 | 7,400        | 3,100   | 251         | 108         | 80         | 138       | 48          |