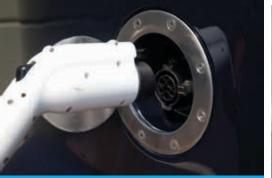

### Vehicle-to-Grid (V2G)

Boulder EV has manufactured the 1st electric truck in the world to successfully demonstrate bi-directional DC quick charging. The US Army Corp of Engineers and the SPIDERS project signed off on verifying full charge and discharge of the vehicle at 60 kilowatts of power. Our V2G package can be integrated into any of our models.