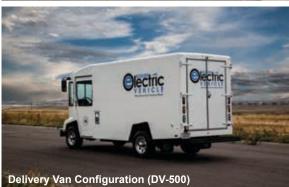

# THE MOST ADVANCED ALL-ELECTRIC TRUCKS ARE AVAILABLE TODAY WORLDWIDE.

The Boulder Electric Vehicle family of all-electric trucks are the most advanced EV's to ever hit the market. Capable of freeway speeds and an impressive 100 mile range on a single charge, our trucks are purpose built with the fleet customer in mind. Available platforms include a delivery van, box truck, service body and stake side work truck. Whatever your end solution may be, Boulder EV is sure to have a model that will suit your needs.